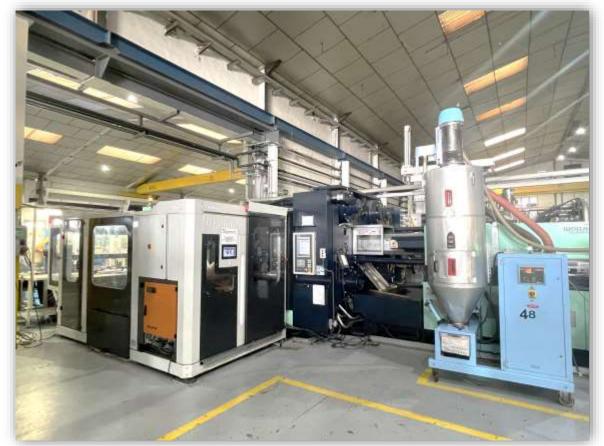

# EQUIPMENT

#### **INJECTION MACHINES**

Machine TOYO PLASTAR H300E=46 ELECTRICA 180Tn 1 Machine ENGEL 1050/200V/200HL-2F 200Tn 1 Machine TOYO PLASTAR K600D-ELECTRICA 280Tn 2 Machine TOYO PLASTAR K600D ELECTRICA 450Tn 1 Machine WOOJIN DL 450 450Tn 1 Machine BATENFEL 5500/4500 550Tn 1 Machine DEMAC TECH 500/3000 550Tn =1 Machine ENGEL DUO 3550/800 800Tn -1 Machine HT IMM 800GOLD 800Tn 1 Machine BMB BIMATERIA KW 850/3450/700 850Tn =1 Machine BMB-KW 5500 850Tn 1 Machine WOOJIN DL A5 1050Tn 1 Machine ENGEL DUO 7050 1100Tn 2 Machine KW1050/8500 HYBRID 1150Tn =1 Machine BMB-KW 1200/8500 1200 1 Machine HT IMM 1200 GOLD 1200Tn 1 Machine WOOJIN DL 1700 A5-V2-IH 1600Tn 1