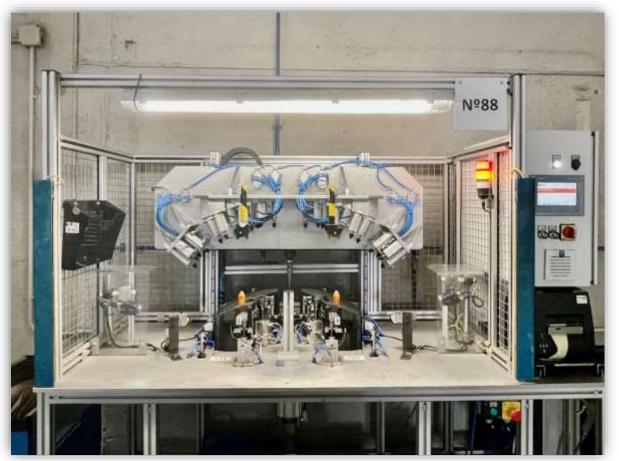

# EQUIPMENT

#### **INJECTION MACHINES**

Machine TOYO PLASTAR H300E=46 ELECTRICA 180Tn 1 Machine ENGEL 1050/200V/200HL-2F 200Tn 1 Machine TOYO PLASTAR K600D-ELECTRICA 280Tn 2 Machine TOYO PLASTAR K600D ELECTRICA 450Tn 1 Machine WOOJIN DL 450 450Tn 1 Machine BATENFEL 5500/4500 550Tn 1 Machine DEMAC TECH 500/3000 550Tn =1 Machine ENGEL DUO 3550/800 800Tn -1 Machine HT IMM 800GOLD 800Tn 1 Machine BMB BIMATERIA KW 850/3450/700 850Tn =1 Machine BMB-KW 5500 850Tn 1 Machine WOOJIN DL A5 1050Tn 1 Machine ENGEL DUO 7050 1100Tn 2 Machine KW1050/8500 HYBRID 1150Tn =1 Machine BMB-KW 1200/8500 1200 1 Machine HT IMM 1200 GOLD 1200Tn 1 Machine WOOJIN DL 1700 A5-V2-IH 1600Tn 1