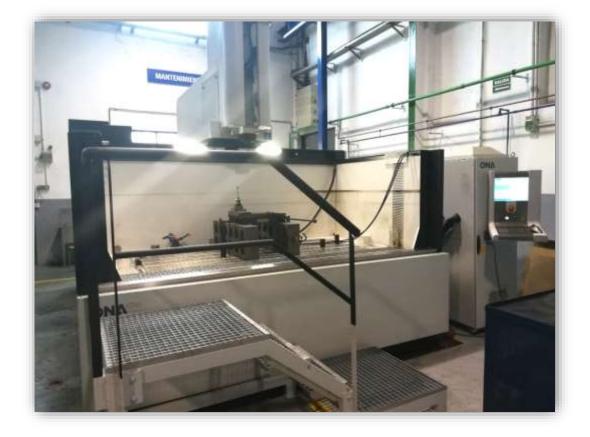

# MACHINERY MAINTENANCE AND REPAIR OF MOLDS

7 CNC

4 electroerosion

1 wire EDM machine

1 Adjustment press

1 lathe

1 flat surface rectifier

1 sandblasting cabin

# MACHINERY MAINTENANCE AND REPAIR OF MOLDS

1 Laser Welding