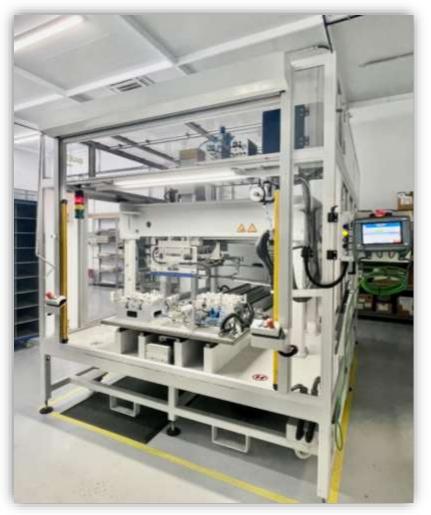

# EQUIPMENT

#### **INJECTION MACHINES**

Machine TOYO PLASTAR H300E=46 ELECTRICA 180Tn 1 Machine ENGEL 1050/200V/200HL-2F 200Tn 1 Machine TOYO PLASTAR K600D-ELECTRICA 280Tn 2 Machine TOYO PLASTAR K600D ELECTRICA 450Tn 1 Machine WOOJIN DL 450 450Tn 1 Machine BATENFEL 5500/4500 550Tn 1 Machine DEMAC TECH 500/3000 550Tn =1 Machine ENGEL DUO 3550/800 800Tn -1 Machine HT IMM 800GOLD 800Tn 1 Machine BMB BIMATERIA KW 850/3450/700 850Tn =1 Machine BMB-KW 5500 850Tn 1 Machine WOOJIN DL A5 1050Tn 1 Machine ENGEL DUO 7050 1100Tn 2 Machine KW1050/8500 HYBRID 1150Tn =1 Machine BMB-KW 1200/8500 1200 1 Machine HT IMM 1200 GOLD 1200Tn 1 Machine WOOJIN DL 1700 A5-V2-IH 1600Tn 1