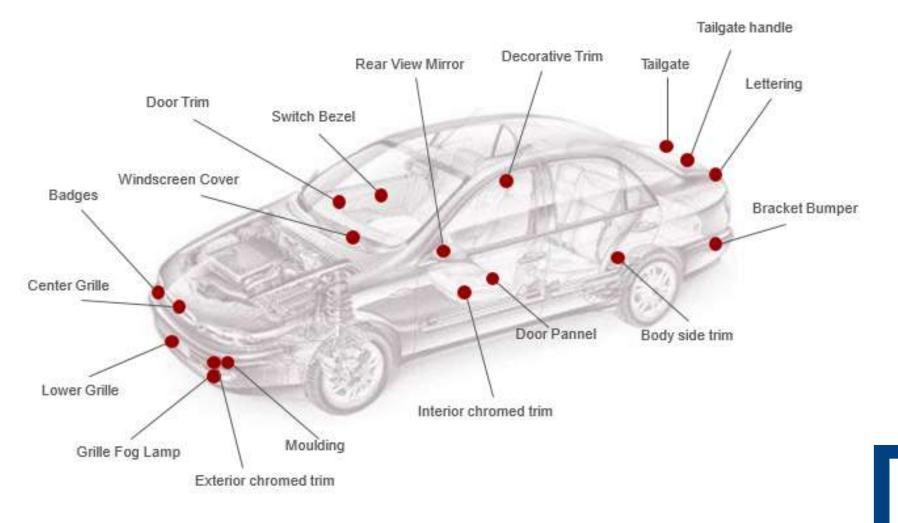

### **TECHNOLOGÍES USED AT ILI**

- **Plastic injection:** PP, ABS, PA, TPE, ASA, PC, POM
- **2k injection:** Plastic y EPDM
- **Hot Stamping:** decorative parts

#### Assembled parts :

- Radiator Grilles, Lower grilles, emblems
- Sensors
- Different components (clips, foams, etc....)

Hot stamping is a dry transfer of a thin metallic or pigmented layer onto a plastic surface. The aluminum foil holding the decoration is unrolled over the area to be decorated. The transfer is ensured by the pressure and temperature of a stamp, applied to the area to be decorated.

#### Interior chrome parts

- Maserati Ghibli III (M157)
- Daimler (Vito/Viano)

#### Hot Stamping grilles

- SE216PA (Arona)
- SE326PA (Ateca)