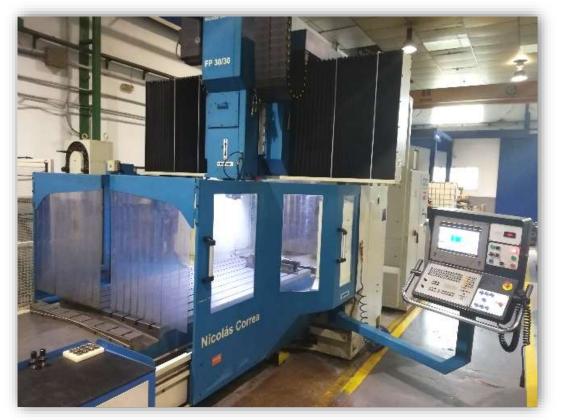

# MACHINERY MAINTENANCE AND REPAIR OF MOLDS

7 CNC

4 electroerosion

1 wire EDM machine

1 Adjustment press

1 lathe

1 flat surface rectifier

1 sandblasting cabin

# MACHINERY MAINTENANCE AND REPAIR OF MOLDS

1 Laser Welding