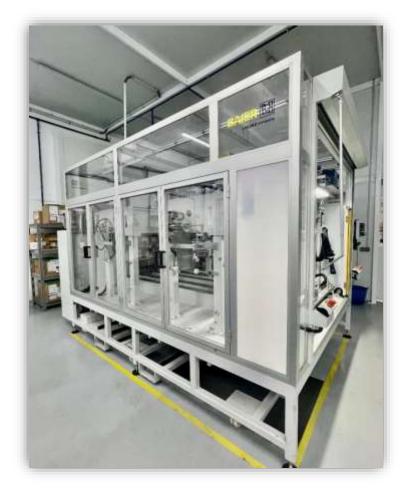

# EQUIPMENT

#### **INJECTION MACHINES**

Machine TOYO PLASTAR H300E=46 ELECTRICA 180Tn 1 Machine ENGEL 1050/200V/200HL-2F 200Tn 1 Machine TOYO PLASTAR K600D-ELECTRICA 280Tn 2 Machine TOYO PLASTAR K600D ELECTRICA 450Tn 1 Machine WOOJIN DL 450 450Tn 1 Machine BATENFEL 5500/4500 550Tn 1 Machine DEMAC TECH 500/3000 550Tn =1 Machine ENGEL DUO 3550/800 800Tn -1 Machine HT IMM 800GOLD 800Tn 1 Machine BMB BIMATERIA KW 850/3450/700 850Tn =1 Machine BMB-KW 5500 850Tn 1 Machine WOOJIN DL A5 1050Tn 1 Machine ENGEL DUO 7050 1100Tn 2 Machine KW1050/8500 HYBRID 1150Tn =1 Machine BMB-KW 1200/8500 1200 1 Machine HT IMM 1200 GOLD 1200Tn 1 Machine WOOJIN DL 1700 A5-V2-IH 1600Tn 1