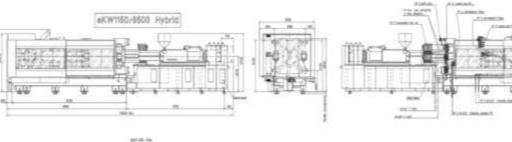

#### **INJECTION MACHINES**

Machine TOYO PLASTAR H300E=46 ELECTRICA 180Tn 1 Machine ENGEL 1050/200V/200HL-2F 200Tn 1 Machine TOYO PLASTAR K600D-ELECTRICA 280Tn 2 Machine TOYO PLASTAR K600D ELECTRICA 450Tn 1 Machine WOOJIN DL 450 450Tn 1 Machine BATENFEL 5500/4500 550Tn 1 Machine DEMAC TECH 500/3000 550Tn =1 Machine ENGEL DUO 3550/800 800Tn -1 Machine HT IMM 800GOLD 800Tn 1 Machine BMB BIMATERIA KW 850/3450/700 850Tn =1 Machine BMB-KW 5500 850Tn 1 Machine WOOJIN DL A5 1050Tn 1 Machine ENGEL DUO 7050 1100Tn 2 Machine KW1050/8500 HYBRID 1150Tn =1 Machine BMB-KW 1200/8500 1200 1 Machine HT IMM 1200 GOLD 1200Tn 1 Machine WOOJIN DL 1700 A5-V2-IH 1600Tn 1