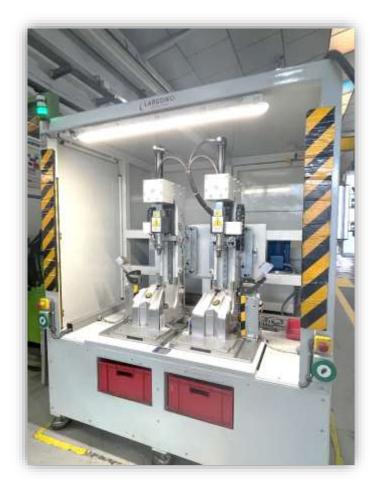

# EQUIPMENT

#### **INJECTION MACHINES**

Machine TOYO PLASTAR H300E=46 ELECTRICA 180Tn 1 Machine ENGEL 1050/200V/200HL-2F 200Tn 1 Machine TOYO PLASTAR K600D-ELECTRICA 280Tn 2 Machine TOYO PLASTAR K600D ELECTRICA 450Tn 1 Machine WOOJIN DL 450 450Tn 1 Machine BATENFEL 5500/4500 550Tn 1 Machine DEMAC TECH 500/3000 550Tn =1 Machine ENGEL DUO 3550/800 800Tn -1 Machine HT IMM 800GOLD 800Tn 1 Machine BMB BIMATERIA KW 850/3450/700 850Tn =1 Machine BMB-KW 5500 850Tn 1 Machine WOOJIN DL A5 1050Tn 1 Machine ENGEL DUO 7050 1100Tn 2 Machine KW1050/8500 HYBRID 1150Tn =1 Machine BMB-KW 1200/8500 1200 1 Machine HT IMM 1200 GOLD 1200Tn 1 Machine WOOJIN DL 1700 A5-V2-IH 1600Tn 1