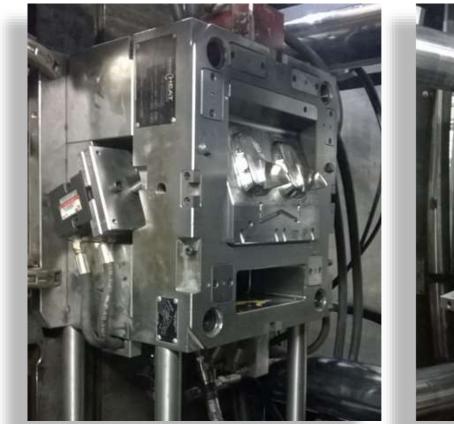

#### **INJECTION MACHINES**

Machine TOYO PLASTAR H300E=46 ELECTRICA 180Tn 1 Machine ENGEL 1050/200V/200HL-2F 200Tn 1 Machine TOYO PLASTAR K600D-ELECTRICA 280Tn 2 Machine TOYO PLASTAR K600D ELECTRICA 450Tn 1 Machine WOOJIN DL 450 450Tn 1 Machine BATENFEL 5500/4500 550Tn 1 Machine DEMAC TECH 500/3000 550Tn =1 Machine ENGEL DUO 3550/800 800Tn -1 Machine HT IMM 800GOLD 800Tn 1 Machine BMB BIMATERIA KW 850/3450/700 850Tn =1 Machine BMB-KW 5500 850Tn 1 Machine WOOJIN DL A5 1050Tn 1 Machine ENGEL DUO 7050 1100Tn 2 Machine KW1050/8500 HYBRID 1150Tn =1 Machine BMB-KW 1200/8500 1200 1 Machine HT IMM 1200 GOLD 1200Tn 1 Machine WOOJIN DL 1700 A5-V2-IH 1600Tn 1