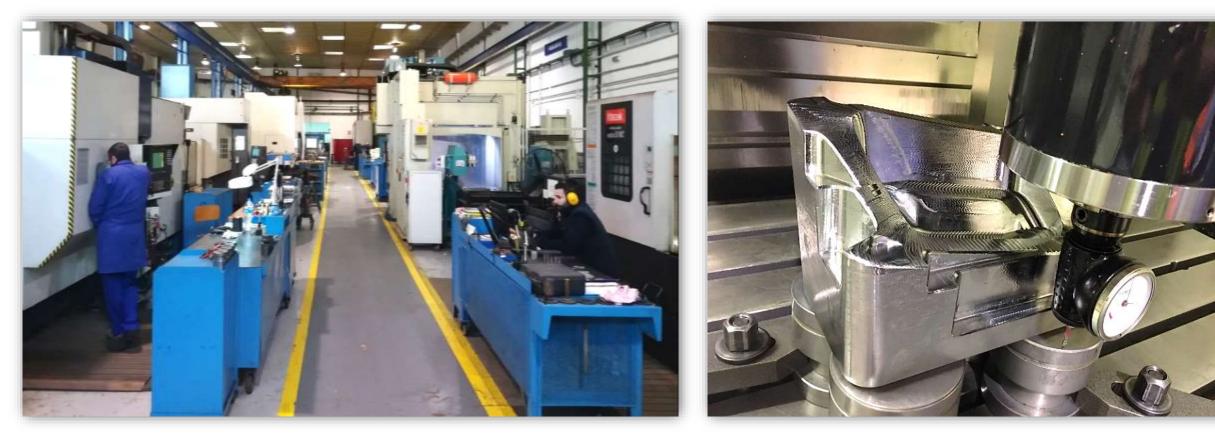

# MACHINERY MAINTENANCE AND REPAIR OF MOLDS

7 CNC

4 electroerosion

1 wire EDM machine

1 Adjustment press

1 lathe

1 flat surface rectifier

1 sandblasting cabin