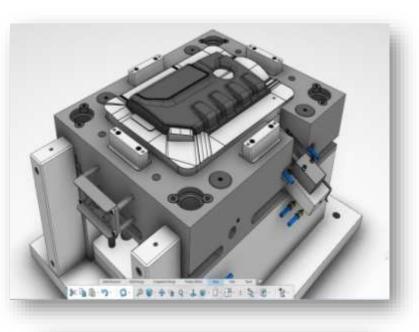

RM B)
- BYK GARDNER 60° GLOSS METER
- SPECTROPHOTOMETER colorimeter
- HUMIDITY DETERMINATOR
- SHORE A HARDOMETER
- SHORE D DUROMETER
- THICKNESS GAUGE QUALITY DEPARTMENT
- LUXOMETER TES 1330A (ILLUMINANCIOMETER)
- OUTDOOR MICROMETER
- PROFILE PROJECTOR
- "TESTO" THERMOHYGROMETER
- FLUKE 53 IIB DIRECT READING THERMOMETER
- ANALOG CALIPER 500 mm
- DIGITAL CALIPER 1000 mm (0.01 mm)
- DIGITAL CALIPER 300 MM MIUTOYO
- HOLEX DEPTH PROBE
- DIGITAL CALIPER 300mm
- DIGITAL THICKNESS TESTER





# MACHINERY MAINTENANCE AND REPAIR OF MOLDS

7 CNC

4 electroerosion

1 wire EDM machine

1 Adjustment press

1 lathe

1 flat surface rectifier

1 sandblasting cabin

# MACHINERY MAINTENANCE AND REPAIR OF MOLDS

1 Laser Welding

#### **ENGINEERING AND DEVELOPMENT**

- NX UNIGRAFHICS
- CAD CAM
- CATIA























### **PRODUCT LOCATION**



GROUP

**PLASTICS** 

### LAST DEVELOPMENTS:

#### Front Bumper Decorative parts

- SE216PA (Arona)
- SE326PA (Ateca)



## Front Bumper Painted parts

- SE216PA (Arona)
- SE326PA (Ateca)





#### High gloss injection

- SE216PA Cupra version



#### Interior chrome parts

- Maserati Ghibli III (M157)
- Daimler (Vito/Viano)

#### Hot Stamping grilles

- SE216PA (Arona)
- SE326PA (Ateca)

































### LAST DEVELOPMENTS INDUSTRY SECTOR:





### **6. ORGANIZATION CHART**