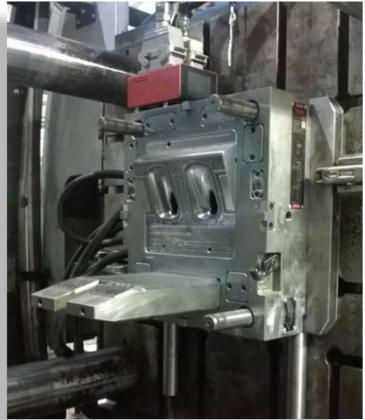

#### **INJECTION MACHINES**

Machine TOYO PLASTAR H300E=46 ELECTRICA 180Tn 1 Machine ENGEL 1050/200V/200HL-2F 200Tn 1 Machine TOYO PLASTAR K600D-ELECTRICA 280Tn 2 Machine TOYO PLASTAR K600D ELECTRICA 450Tn 1 Machine WOOJIN DL 450 450Tn 1 Machine BATENFEL 5500/4500 550Tn 1 Machine DEMAC TECH 500/3000 550Tn =1 Machine ENGEL DUO 3550/800 800Tn -1 Machine HT IMM 800GOLD 800Tn 1 Machine BMB BIMATERIA KW 850/3450/700 850Tn =1 Machine BMB-KW 5500 850Tn 1 Machine WOOJIN DL A5 1050Tn 1 Machine ENGEL DUO 7050 1100Tn 2 Machine KW1050/8500 HYBRID 1150Tn =1 Machine BMB-KW 1200/8500 1200 1 Machine HT IMM 1200 GOLD 1200Tn 1 Machine WOOJIN DL 1700 A5-V2-IH 1600Tn 1