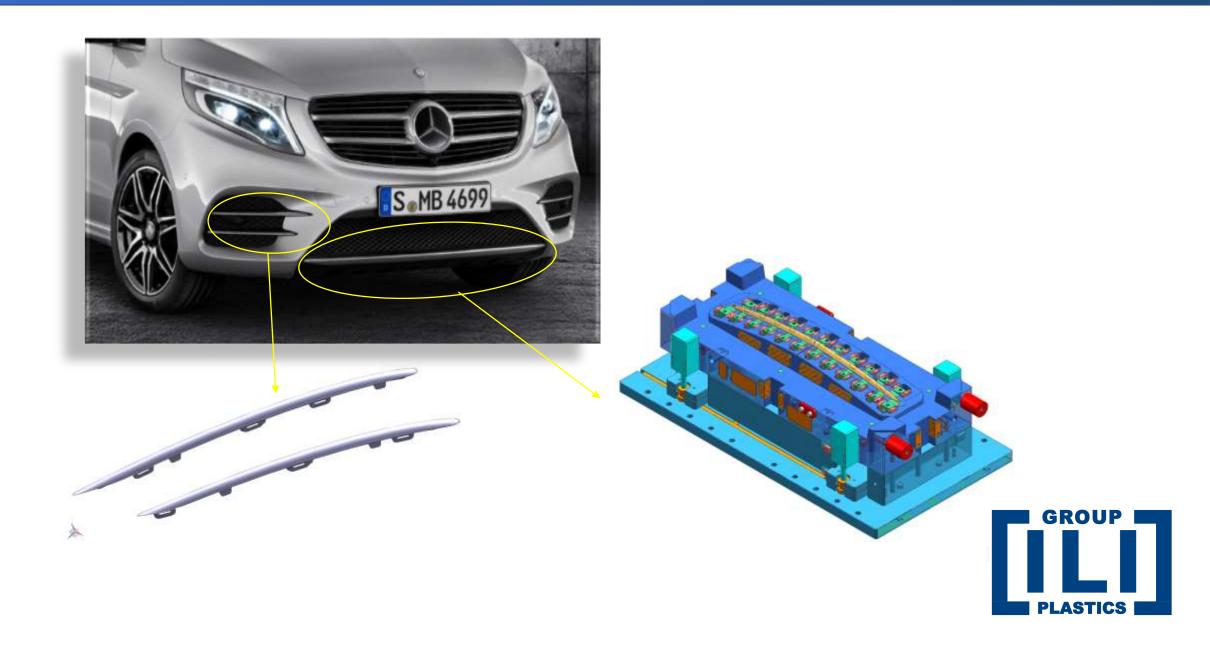

#### Assembled parts :

- Radiator Grilles, Lower grilles, emblems
- Sensors
- Different components (clips, foams, etc....)

Hot stamping is a dry transfer of a thin metallic or pigmented layer onto a plastic surface. The aluminum foil holding the decoration is unrolled over the area to be decorated. The transfer is ensured by the pressure and temperature of a stamp, applied to the area to be decorated.

#### Front Bumper Decorative parts

- SE216PA (Arona)
- SE326PA (Ateca)

## Front Bumper Painted parts

- SE216PA (Arona)
- SE326PA (Ateca)

#### Hot Stamping grilles

- SE216PA (Arona)
- SE326PA (Ateca)