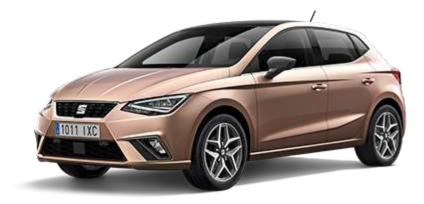

#### Front Bumper Decorative parts

- SE216PA (Arona)
- SE326PA (Ateca)

#### Hot Stamping grilles

- SE216PA (Arona)
- SE326PA (Ateca)