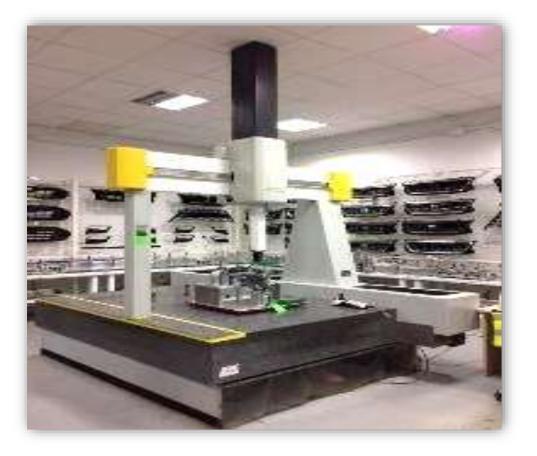

#### Laboratory scope

- HREE-DIMENSIONAL MACHINE
- SINGLE PLATE DIGITAL SCALE
- PIECE COUNTING SCALE (PLATFORM A)
- BI-PLATFORM DIGITAL SCALE (PLATFORM B)
- BYK GARDNER 60° GLOSS METER
- SPECTROPHOTOMETER colorimeter
- HUMIDITY DETERMINATOR
- SHORE A HARDOMETER
- SHORE D DUROMETER
- THICKNESS GAUGE QUALITY DEPARTMENT
- LUXOMETER TES 1330A (ILLUMINANCIOMETER)
- OUTDOOR MICROMETER
- PROFILE PROJECTOR
- "TESTO" THERMOHYGROMETER
- FLUKE 53 IIB DIRECT READING THERMOMETER
- ANALOG CALIPER 500 mm
- DIGITAL CALIPER 1000 mm (0.01 mm)
- DIGITAL CALIPER 300 MM MIUTOYO
- HOLEX DEPTH PROBE
- DIGITAL CALIPER 300mm
- DIGITAL THICKNESS TESTER