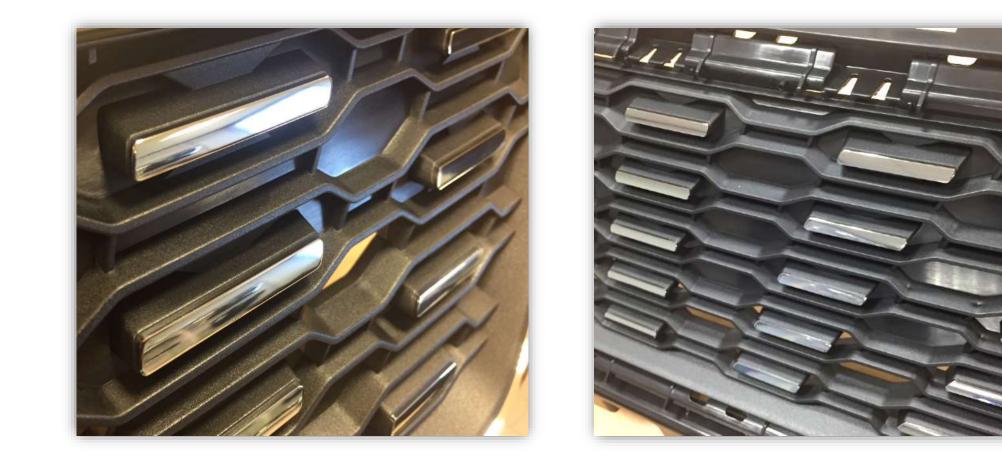

m





#### INTERNACIONAL LOGISTICA EN INYECCIÓN

Camí Vell de Silla nº14, 46469 Beniparrell. Valencia, España



1. LOCATION

### ILI GROUP has a total Surface of **16.624 m2**





































### **TECHNOLOGÍES USED AT ILI**

- **Plastic injection:** PP, ABS, PA, TPE, ASA, PC, POM
- **2k injection:** Plastic y EPDM
- **Hot Stamping:** decorative parts

#### Assembled parts :

- Radiator Grilles, Lower grilles, emblems
- Sensors
- Different components (clips, foams, etc....)











Hot stamping is a dry transfer of a thin metallic or pigmented layer onto a plastic surface. The aluminum foil holding the decoration is unrolled over the area to be decorated. The transfer is ensured by the pressure and temperature of a stamp, applied to the area to be decorated.













I+D: New raw materials

**Description:** Materials developed in collaboration with a specialized German partner. They have different applications to eliminate painting processes or offer new aesthetic and technical solutions

**Examples:** high gloss and backlight





# EQUIPMENT

#### **INJECTION MACHINES**

Machine TOYO PLASTAR H300E=46 ELECTRICA 180Tn 1 Machine ENGEL 1050/200V/200HL-2F 200Tn 1 Machine TOYO PLASTAR K600D-ELECTRICA 280Tn 2 Machine TOYO PLASTAR K600D ELECTRICA 450Tn 1 Machine WOOJIN DL 450 450Tn 1 Machine BATENFEL 5500/4500 550Tn 1 Machine DEMAC TECH 500/3000 550Tn =1 Machine ENGEL DUO 3550/800 800Tn -1 Machine HT IMM 800GOLD 800Tn 1 Machine BMB BIMATERIA KW 850/3450/700 850Tn =1 Machine BMB-KW 5500 850Tn 1 Machine WOOJIN DL A5 1050Tn 1 Machine ENGEL DUO 7050 1100