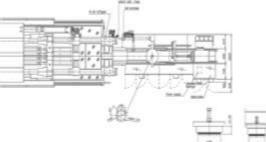

#### **INJECTION MACHINES**

Machine TOYO PLASTAR H300E=46 ELECTRICA 180Tn 1 Machine ENGEL 1050/200V/200HL-2F 200Tn 1 Machine TOYO PLASTAR K600D-ELECTRICA 280Tn 2 Machine TOYO PLASTAR K600D ELECTRICA 450Tn 1 Machine WOOJIN DL 450 450Tn 1 Machine BATENFEL 5500/4500 550Tn 1 Machine DEMAC TECH 500/3000 550Tn =1 Machine ENGEL DUO 3550/800 800Tn -1 Machine HT IMM 800GOLD 800Tn 1 Machine BMB BIMATERIA KW 850/3450/700 850Tn =1 Machine BMB-KW 5500 850Tn 1 Machine WOOJIN DL A5 1050Tn 1 Machine ENGEL DUO 7050 1100Tn 2 Machine KW1050/8500 HYBRID 1150Tn =1 Machine BMB-KW 1200/8500 1200 1 Machine HT IMM 1200 GOLD 1200Tn 1 Machine WOOJIN DL 1700 A5-V2-IH 1600Tn 1