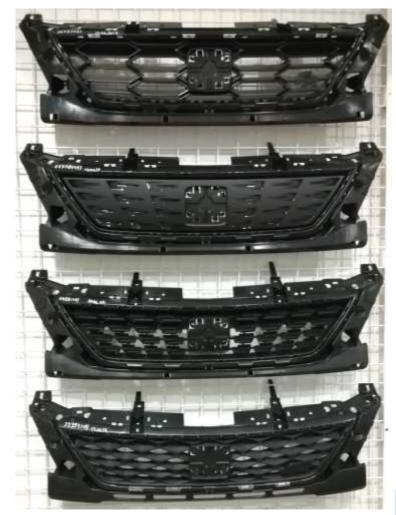

### LAST DEVELOPMENTS:

#### Hot Stamping grilles

- SE216PA (Arona)
- SE326PA (Ateca)