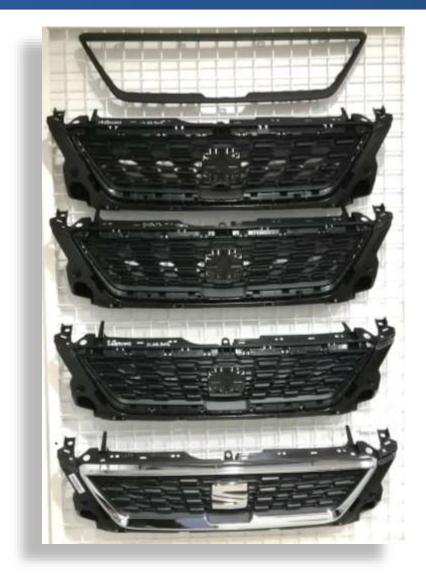

ITAL THICKNESS TESTER





# MACHINERY MAINTENANCE AND REPAIR OF MOLDS

7 CNC

4 electroerosion

1 wire EDM machine

1 Adjustment press

1 lathe

1 flat surface rectifier

1 sandblasting cabin

# MACHINERY MAINTENANCE AND REPAIR OF MOLDS

1 Laser Welding

#### **ENGINEERING AND DEVELOPMENT**

- NX UNIGRAFHICS
- CAD CAM
- CATIA























### **PRODUCT LOCATION**



GROUP

**PLASTICS** 

### LAST DEVELOPMENTS:

#### Front Bumper Decorative parts

- SE216PA (Arona)
- SE326PA (Ateca)



## Front Bumper Painted parts

- SE216PA (Arona)
- SE326PA (Ateca)





#### High gloss injection

- SE216PA Cupra version



#### Interior chrome parts

- Maserati Ghibli III (M157)
- Daimler (Vito/Viano)

#### Hot Stamping grilles

- SE216PA (Arona)
- SE326PA (Ateca)

































### LAST DEVELOPMENTS INDUSTRY SECTOR:





### **6. ORGANIZATION CHART**