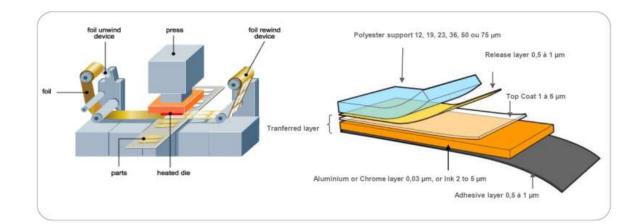

### **TECHNOLOGÍES USED AT ILI**

- **Plastic injection:** PP, ABS, PA, TPE, ASA, PC, POM
- **2k injection:** Plastic y EPDM
- **Hot Stamping:** decorative parts

#### Assembled parts :

- Radiator Grilles, Lower grilles, emblems
- Sensors
- Different components (clips, foams, etc....)

Hot stamping is a dry transfer of a thin metallic or pigmented layer onto a plastic surface. The aluminum foil holding the decoration is unrolled over the area to be decorated. The transfer is ensured by the pressure and temperature of a stamp, applied to the area to be decorated.