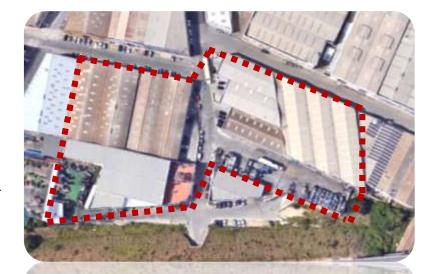

ons, **ISO 14001** for the Environment, **ISO 9001**, **Formel Q** (SEAT-VW) and **Q1** (Ford). Likewise, it is approved to do Design, Engineering and Development work.

The purpose of the company is to offer its clients the **Maximum Quality** in its products and services, in an **excellent professional work environment**, with the **Maximum Efficiency** and at the **Lowest Cost**.



### **INDEX**

- 1. Location.
- 2. Facilities | Lay-Out.
- 3. Technologies
- 4. Equipment
- 5. Design tools/ Project Management.
- 6. Organization chart / Structure









### **1. LOCATION**



#### Main near airports:

<u>Aeropuerto de Valencia:</u> 21Km <u>Aeropuerto de Alicante:</u> 122Km <u>Aeropuerto de Castellón:</u> 101 Km <u>Aeropuerto de Barcelona:</u> 300Km <u>Aeropuerto de Madrid:</u> 296Km





#### INTERNACIONAL LOGISTICA EN INYECCIÓN

Camí Vell de Silla nº14, 46469 Beniparrell. Valencia, España



1. LOCATION

### ILI GROUP has a total Surface of **16.624 m2**





































### **TECHNOLOGÍES USED AT ILI**

- **Plastic injection:** PP, ABS, PA, TPE, ASA, PC, POM
- **2k injection:** Plastic y EPDM
- **Hot Stamping:** decorative parts

#### Assembled parts :

- Radiator Grilles, Lower grilles, emblems
- Sensors
- Different components (clips, foams, etc....)











Hot stamping is a dry transfer of a thin metallic or pigmented layer onto a plastic surface. The aluminum foil holding the decoration is unrolled over the area to be decorated. The transfer is ensured by the pressure and temperature of a stamp, applied to the area to be decorated.