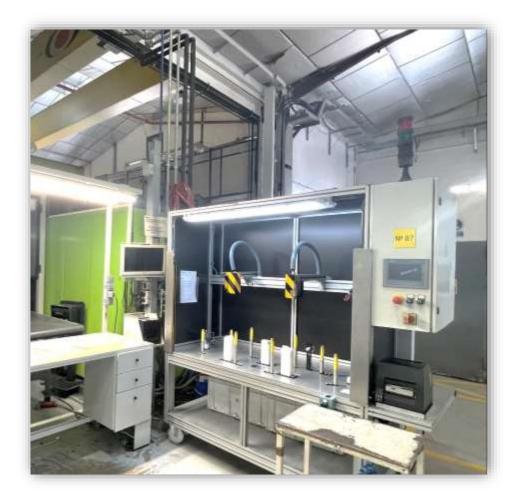

#### Laboratory scope

- HREE-DIMENSIONAL MACHINE
- SINGLE PLATE DIGITAL SCALE
- PIECE COUNTING SCALE (PLATFORM A)
- BI-PLATFORM DIGITAL SCALE (PLATFORM B)
- BYK GARDNER 60° GLOSS METER
- SPECTROPHOTOMETER colorimeter
- HUMIDITY DETERMINATOR
- SHORE A HARDOMETER
- SHORE D DUROMETER
- THICKNESS GAUGE QUALITY DEPARTMENT
- LUXOMETER TES 1330A (ILLUMINANCIOMETER)
- OUTDOOR MICROMETER
- PROFILE PROJECTOR
- "TESTO" THERMOHYGROMETER
- FLUKE 53 IIB DIRECT READING THERMOMETER
- ANALOG CALIPER 500 mm
- DIGITAL CALIPER 1000 mm (0.01 mm)
- DIGITAL CALIPER 300 MM MIUTOYO
- HOLEX DEPTH PROBE
- DIGITAL CALIPER 300mm
- DIGITAL THICKNESS TESTER