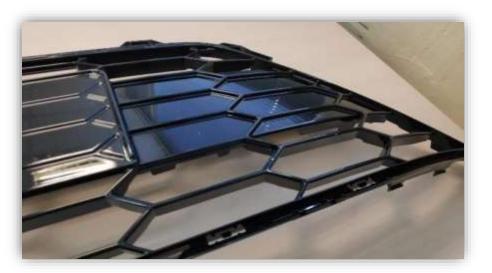

PP, ABS, PA, TPE, ASA, PC, POM
- **2k injection:** Plastic y EPDM
- **Hot Stamping:** decorative parts

#### Assembled parts :

- Radiator Grilles, Lower grilles, emblems
- Sensors
- Different components (clips, foams, etc....)











Hot stamping is a dry transfer of a thin metallic or pigmented layer onto a plastic surface. The aluminum foil holding the decoration is unrolled over the area to be decorated. The transfer is ensured by the pressure and temperature of a stamp, applied to the area to be decorated.













I+D: New raw materials

**Description:** Materials developed in collaboration with a specialized German partner. They have different applications to eliminate painting processes or offer new aesthetic and technical solutions

**Examples:** high gloss and backlight





# EQUIPMENT

#### **INJECTION MACHINES**

Machine TOYO PLASTAR H300E=46 ELECTRICA 180Tn 1 Machine ENGEL 1050/200V/200HL-2F 200Tn 1 Machine TOYO PLASTAR K600D-ELECTRICA 280Tn 2 Machine TOYO PLASTAR K600D ELECTRICA 450Tn 1 Machine WOOJIN DL 450 450Tn 1 Machine BATENFEL 5500/4500 550Tn 1 Machine DEMAC TECH 500/3000 550Tn =1 Machine ENGEL DUO 3550/800 800Tn -1 Machine HT IMM 800GOLD 800Tn 1 Machine BMB BIMATERIA KW 850/3450/700 850Tn =1 Machine BMB-KW 5500 850Tn 1 Machine WOOJIN DL A5 1050Tn 1 Machine ENGEL DUO 7050 1100Tn 2 Machine KW1050/8500 HYBRID 1150Tn =1 Machine BMB-KW 1200/8500 1200 1 Machine HT IMM 1200 GOLD 1200Tn 1 Machine WOOJIN DL 1700 A5-V2-IH 1600Tn 1























#### Laboratory scope

- HREE-DIMENSIONAL MACHINE
- SINGLE PLATE DIGITAL SCALE
- PIECE COUNTING SCALE