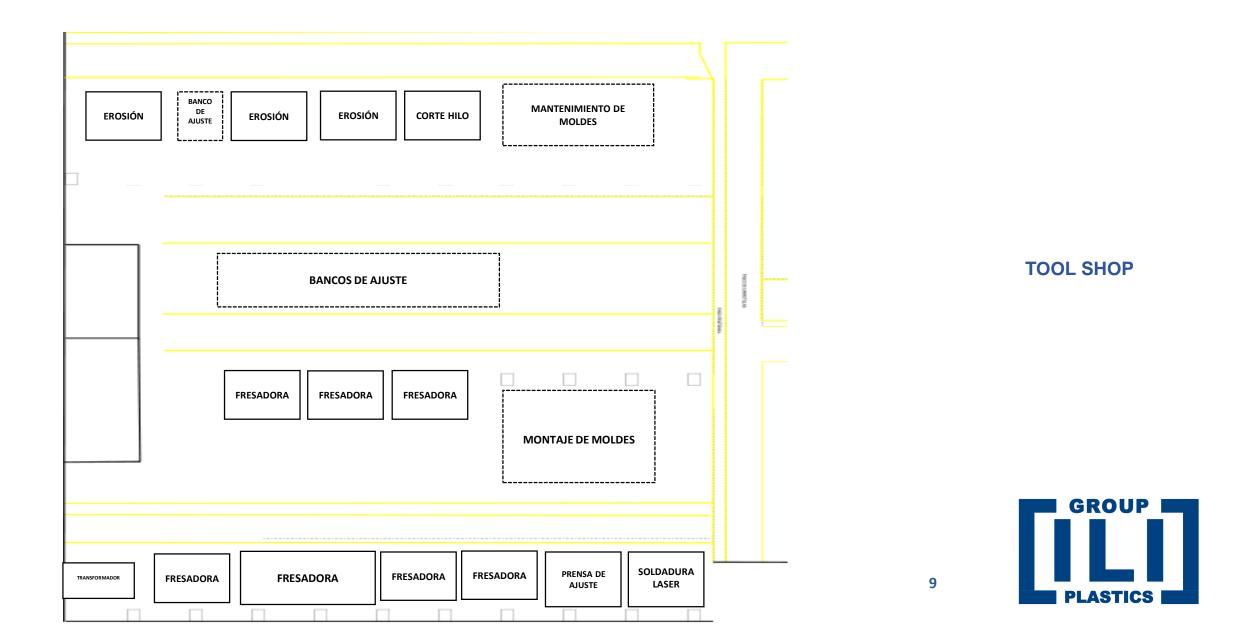

# MACHINERY MAINTENANCE AND REPAIR OF MOLDS

7 CNC

4 electroerosion

1 wire EDM machine

1 Adjustment press

1 lathe

1 flat surface rectifier

1 sandblasting cabin

# MACHINERY MAINTENANCE AND REPAIR OF MOLDS

1 Laser Welding