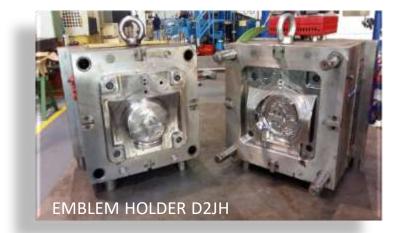

- BYK GARDNER 60° GLOSS METER
- SPECTROPHOTOMETER colorimeter
- HUMIDITY DETERMINATOR
- SHORE A HARDOMETER
- SHORE D DUROMETER
- THICKNESS GAUGE QUALITY DEPARTMENT
- LUXOMETER TES 1330A (ILLUMINANCIOMETER)
- OUTDOOR MICROMETER
- PROFILE PROJECTOR
- "TESTO" THERMOHYGROMETER
- FLUKE 53 IIB DIRECT READING THERMOMETER
- ANALOG CALIPER 500 mm
- DIGITAL CALIPER 1000 mm (0.01 mm)
- DIGITAL CALIPER 300 MM MIUTOYO
- HOLEX DEPTH PROBE
- DIGITAL CALIPER 300mm
- DIGITAL THICKNESS TESTER





# MACHINERY MAINTENANCE AND REPAIR OF MOLDS

7 CNC

4 electroerosion

1 wire EDM machine

1 Adjustment press

1 lathe

1 flat surface rectifier

1 sandblasting cabin

# MACHINERY MAINTENANCE AND REPAIR OF MOLDS

1 Laser Welding

#### **ENGINEERING AND DEVELOPMENT**

- NX UNIGRAFHICS
- CAD CAM
- CATIA























### **PRODUCT LOCATION**



GROUP

**PLASTICS** 

### LAST DEVELOPMENTS:

#### Front Bumper Decorative parts

- SE216PA (Arona)
- SE326PA (Ateca)



## Front Bumper Painted parts

- SE216PA (Arona)
- SE326PA (Ateca)





#### High gloss injection

- SE216PA Cupra version



#### Interior chrome parts

- Maserati Ghibli III (M157)
- Daimler (Vito/Viano)

#### Hot Stamping grilles

- SE216PA (Arona)
- SE326PA (Ateca)

































### LAST DEVELOPMENTS INDUSTRY SECTOR:





### **6. ORGANIZATION CHART**