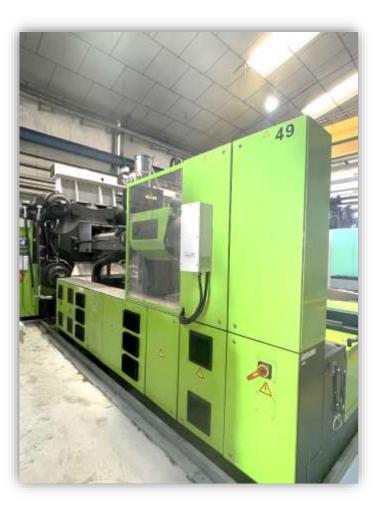

#### **INJECTION MACHINES**

Machine TOYO PLASTAR H300E=46 ELECTRICA 180Tn 1 Machine ENGEL 1050/200V/200HL-2F 200Tn 1 Machine TOYO PLASTAR K600D-ELECTRICA 280Tn 2 Machine TOYO PLASTAR K600D ELECTRICA 450Tn 1 Machine WOOJIN DL 450 450Tn 1 Machine BATENFEL 5500/4500 550Tn 1 Machine DEMAC TECH 500/3000 550Tn =1 Machine ENGEL DUO 3550/800 800Tn -1 Machine HT IMM 800GOLD 800Tn 1 Machine BMB BIMATERIA KW 850/3450/700 850Tn =1 Machine BMB-KW 5500 850Tn 1 Machine WOOJIN DL A5 1050Tn 1 Machine ENGEL DUO 7050 1100Tn 2 Machine KW1050/8500 HYBRID 1150Tn =1 Machine BMB-KW 1200/8500 1200 1 Machine HT IMM 1200 GOLD 1200Tn 1 Machine WOOJIN DL 1700 A5-V2-IH 1600Tn 1