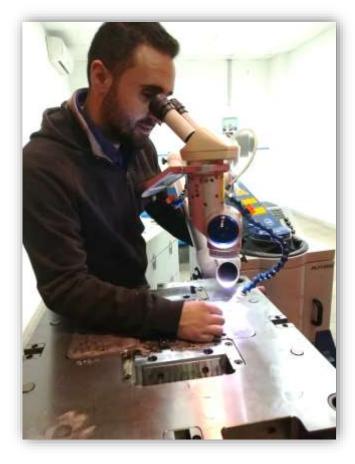

#### Laboratory scope

- HREE-DIMENSIONAL MACHINE
- SINGLE PLATE DIGITAL SCALE
- PIECE COUNTING SCALE (PLATFORM A)
- BI-PLATFORM DIGITAL SCALE (PLATFORM B)
- BYK GARDNER 60° GLOSS METER
- SPECTROPHOTOMETER colorimeter
- HUMIDITY DETERMINATOR
- SHORE A HARDOMETER
- SHORE D DUROMETER
- THICKNESS GAUGE QUALITY DEPARTMENT
- LUXOMETER TES 1330A (ILLUMINANCIOMETER)
- OUTDOOR MICROMETER
- PROFILE PROJECTOR
- "TESTO" THERMOHYGROMETER
- FLUKE 53 IIB DIRECT READING THERMOMETER
- ANALOG CALIPER 500 mm
- DIGITAL CALIPER 1000 mm (0.01 mm)
- DIGITAL CALIPER 300 MM MIUTOYO
- HOLEX DEPTH PROBE
- DIGITAL CALIPER 300mm
- DIGITAL THICKNESS TESTER