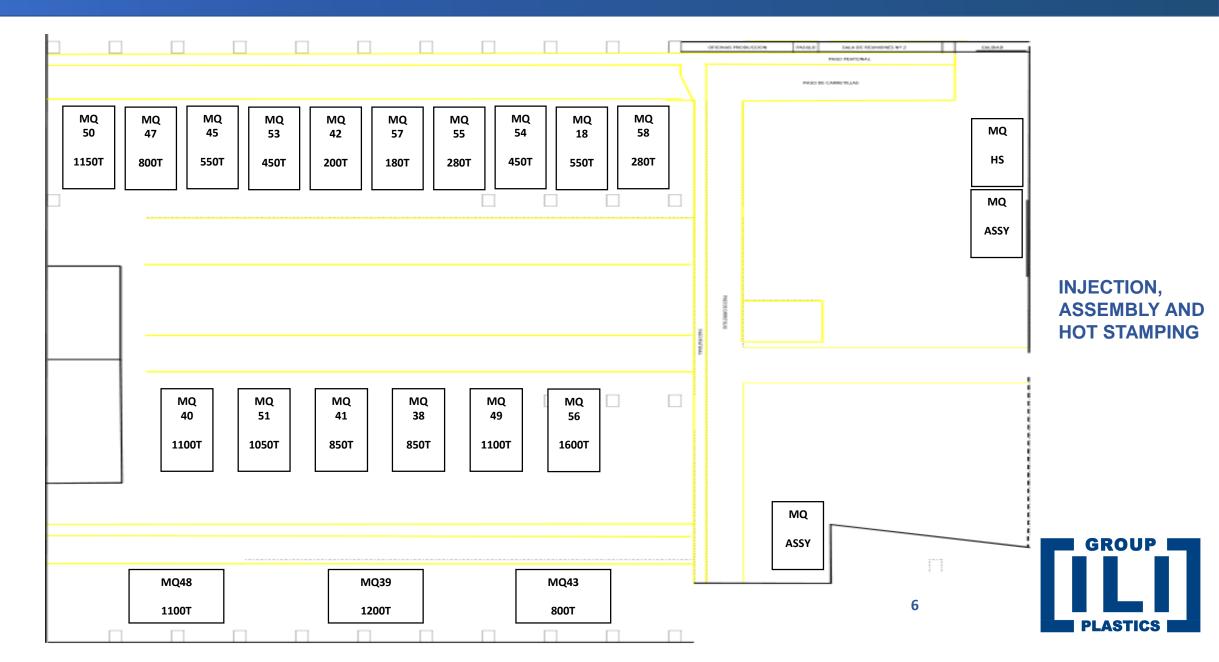

### ILI GROUP has a total Surface of **16.624 m2**

#### **INJECTION MACHINES**

Machine TOYO PLASTAR H300E=46 ELECTRICA 180Tn 1 Machine ENGEL 1050/200V/200HL-2F 200Tn 1 Machine TOYO PLASTAR K600D-ELECTRICA 280Tn 2 Machine TOYO PLASTAR K600D ELECTRICA 450Tn 1 Machine WOOJIN DL 450 450Tn 1 Machine BATENFEL 5500/4500 550Tn 1 Machine DEMAC TECH 500/3000 550Tn =1 Machine ENGEL DUO 3550/800 800Tn -1 Machine HT IMM 800GOLD 800Tn 1 Machine BMB BIMATERIA KW 850/3450/700 850Tn =1 Machine BMB-KW 5500 850Tn 1 Machine WOOJIN DL A5 1050Tn 1 Machine ENGEL DUO 7050 1100Tn 2 Machine KW1050/8500 HYBRID 1150Tn =1 Machine BMB-KW 1200/8500 1200 1 Machine HT IMM 1200 GOLD 1200Tn 1 Machine WOOJIN DL 1700 A5-V2-IH 1600Tn 1