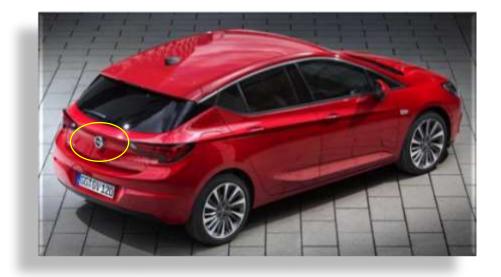

K GARDNER 60° GLOSS METER
- SPECTROPHOTOMETER colorimeter
- HUMIDITY DETERMINATOR
- SHORE A HARDOMETER
- SHORE D DUROMETER
- THICKNESS GAUGE QUALITY DEPARTMENT
- LUXOMETER TES 1330A (ILLUMINANCIOMETER)
- OUTDOOR MICROMETER
- PROFILE PROJECTOR
- "TESTO" THERMOHYGROMETER
- FLUKE 53 IIB DIRECT READING THERMOMETER
- ANALOG CALIPER 500 mm
- DIGITAL CALIPER 1000 mm (0.01 mm)
- DIGITAL CALIPER 300 MM MIUTOYO
- HOLEX DEPTH PROBE
- DIGITAL CALIPER 300mm
- DIGITAL THICKNESS TESTER





# MACHINERY MAINTENANCE AND REPAIR OF MOLDS

7 CNC

4 electroerosion

1 wire EDM machine

1 Adjustment press

1 lathe

1 flat surface rectifier

1 sandblasting cabin

# MACHINERY MAINTENANCE AND REPAIR OF MOLDS

1 Laser Welding

#### **ENGINEERING AND DEVELOPMENT**

- NX UNIGRAFHICS
- CAD CAM
- CATIA























### **PRODUCT LOCATION**



GROUP

**PLASTICS** 

### LAST DEVELOPMENTS:

#### Front Bumper Decorative parts

- SE216PA (Arona)
- SE326PA (Ateca)



## Front Bumper Painted parts

- SE216PA (Arona)
- SE326PA (Ateca)





#### High gloss injection

- SE216PA Cupra version



#### Interior chrome parts

- Maserati Ghibli III (M157)
- Daimler (Vito/Viano)

#### Hot Stamping grilles

- SE216PA (Arona)
- SE326PA (Ateca)

































### LAST DEVELOPMENTS INDUSTRY SECTOR:





### **6. ORGANIZATION CHART**